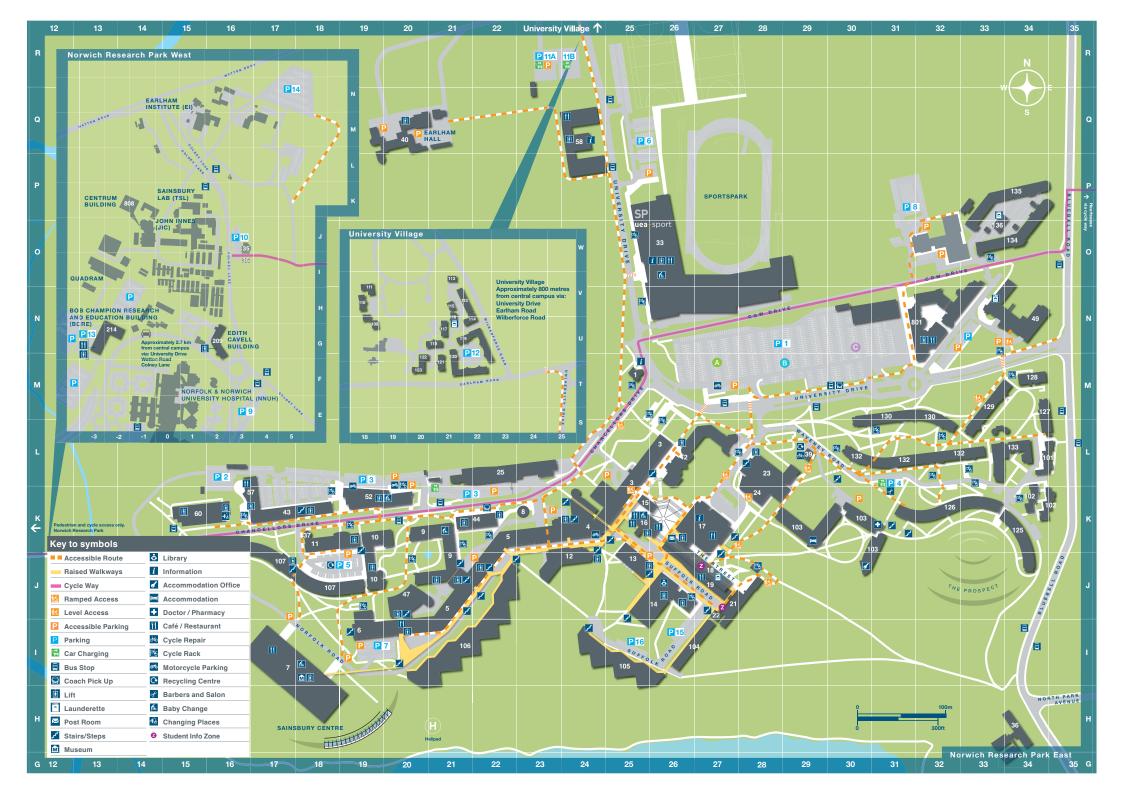

| Faculty of Arts and Humanities (HUM                                | A) Building         | Grid | Building |
|--------------------------------------------------------------------|---------------------|------|----------|
|                                                                    | Name                | Ref. | No.      |
| Art, Media and American Studies (AMA)                              | Arts and Humanities | L26  | 2        |
|                                                                    | SCVA                | 117  | 7        |
| History (HIS)                                                      | Arts and Humanities | L26  | 2        |
| Interdisciplinary Institute for the Humanities                     | Arts and Humanities | L26  | 2        |
| Literature, Drama,                                                 | Arts and Humanities | L26  | 2        |
| Creative Writing (LDC)                                             | Drama Studio        | K28  | 24       |
| Politics, Philosophy, Languages<br>and Communication Studies (PPL) | Arts and Humanities | L26  | 2        |

| Faculty of Medicine and         | Building                                                                      | Grid       | Building  |
|---------------------------------|-------------------------------------------------------------------------------|------------|-----------|
| Health Sciences (FMH)           | Name                                                                          | Ref.       | No.       |
| Norwich Medical School (MED)    | Medical Building<br>Bob Champion Research<br>and Education Building<br>(BCRE) | K17<br>G-3 | 43<br>214 |
| School of Health Sciences (HSC) | Edith Cavell                                                                  | G2         | 209       |
|                                 | Queens Building                                                               | J19        | 10        |

| Faculty of Science (SCI)     | Building<br>Name | Grid<br>Ref. | Building<br>No. |
|------------------------------|------------------|--------------|-----------------|
| Biological Sciences (BIO)    | Biology          | 119          | 6               |
| Chemistry (CHE)              | Chemistry        | K24          | 4               |
| Computing Sciences (CMP)     | Sciences         | J21          | 5               |
| Engineering                  | Biology          | 119          | 6               |
| Environmental Sciences (ENV) | Hubert Lamb      | K23          | 8               |
| Environmental Sciences (ENV) | Sciences         | J22          | 5               |
| Mathematics (MTH)            | Sciences         | J21          | 5               |
| Pharmacy (PHA)               | Chemistry        | K24          | 4               |
| Productivity East            | Biology          | J19          | 6               |

| Faculty of Social Sciences (SSF)      | Building<br>Name                           | Grid<br>Ref. | Building<br>No. |
|---------------------------------------|--------------------------------------------|--------------|-----------------|
| Economics (ECO)                       | Elizabeth Fry                              | K18          | 11              |
| Education and Lifelong Learning (EDU) | Lawrence Stenhouse                         | K21          | 9               |
| Global Development (DEV)              | ZICER                                      | K22          | 44              |
| Law (LAW)                             | Earlham Hall                               | Q20          | 40              |
| Norwich Business School (NBS)         | Thomas Paine Study Centre<br>Elizabeth Fry | K19<br>K18   | 52<br>11        |
| Psychology (PSY)                      | Lawrence Stenhouse                         | K21          | 9               |
| Social Work (SWK)                     | Lawrence Stenhouse                         | K24          | 9               |

| Parking                                                                         | Grid<br>Ref. |      |
|---------------------------------------------------------------------------------|--------------|------|
| Main Visitors Car Park (pay on foot)                                            | N29          | P1   |
| West Car Park (permit holders only weekday daytime)                             | L16          | P2   |
| West Car Park (permit holders only weekday daytime)                             | L19          | P3   |
| Waveney Road (UEA visitor permit holders only)                                  | L31          | P4   |
| Central Visitors Car Park (pay and display)                                     | J19          | P5   |
| Sportspark Car Park (Sportspark users only)                                     | Q25          | P6   |
| Sainsbury Centre Car Park (gallery visitors only)                               | 119          | P7   |
| Sainsbury Centre Car Park (gallery visitors only)                               | J15          | P7A  |
| Blackdale Annexe Car Park (scratch cards, permit holders only)                  | P31          | P8   |
| Edith Cavell Building Car Park (UEA permit holders only)                        | E3           | P9   |
| Sports Pavilion Car Park (pay and display and permit holders)                   | J3           | P10  |
| Enterprise and Earlham Park Visitors Parking<br>(Visitors to Earlham Park only) | R23          | P11A |
| Enterprise Centre (permit holders only)                                         | R24          | P11B |
| Village Car Park (scratch cards, permit holders only)                           | U22          | P12  |
| Bob Champion Research and Education Building (permit holders)                   | G-3          | P13  |
| Park and Stride, Triangle Site                                                  | N5           | P14  |
| Suffolk Road (pay and display)                                                  | 126          | P15  |
| Suffolk Road (permit holders only)                                              | 125          | P16  |

| Student Information Zone           | Grid<br>Ref. | Building<br>No. |
|------------------------------------|--------------|-----------------|
| IT Service Point                   | J24          | 12              |
| Student Appointment Centre (SAC) 2 | J27          | 22              |
| Student Information Zone (SIZ) 0   | J27          | 18              |

| I | Postgraduate Research Service (PGR)                                                     | Grid<br>Ref. | Building<br>No. |
|---|-----------------------------------------------------------------------------------------|--------------|-----------------|
| 1 | Postgraduate Research Office                                                            | K22          | 5               |
|   | NBI Graduate School Office                                                              | J-2          | *               |
|   | This offers is in the Foully and he states in the heiddle size and second states in the |              |                 |

 $^{\star}\,$  This office is in the Earlham Institute, in the building in grid square  ${\rm J-2}$  of the inset map.

| Learning and Teaching Facilities                                  | Grid<br>Ref. | Building<br>No. |
|-------------------------------------------------------------------|--------------|-----------------|
| Central Building                                                  | 033          | 136             |
| Congregation Hall                                                 | L28          | 23              |
| The Enterprise Centre (TEC)                                       | Q24          | 58              |
| Julian Study Centre (JSC)                                         | K16          | 57              |
| Lecture Theatres 1-4                                              | J25          | 13              |
| New Science Building (NEWSCI)                                     | K16          | 60              |
| The Meadow Building                                               | J24          | 12              |
| Thomas Paine Study Centre (TPSC)                                  | K19          | 52              |
| Zuckerman Institute for Connective Environmental Research (ZICER) | K22          | 44              |

| General Services                                        | Grid<br>Ref. | Building<br>No. |
|---------------------------------------------------------|--------------|-----------------|
| Academic Partnerships and Apprenticeships               | J21          | 5               |
| Accommodation Office                                    | of J30       | 103             |
| Admissions, Recruitment and Marketing                   | K24          | 4               |
| Careers Service                                         | J26          | 14              |
| Council House and Chamber                               | L26          | 2               |
| Estates (EST) in The Park Building                      | L22          | 25              |
| Finance, Planning and Governance in Centrum Building    | K-2          | 808             |
| Governance and Non Academic Misconduct                  | J21          | 5               |
| IT and Computing Services (ITCS) in The Meadow Building | J24          | 12              |
| IT and Computing Services (ITCS) in The Park Building   | L22          | 25              |
| INTO @ UEA                                              | N32          | 801             |
| Learning and Teaching Service                           | J24          | 12              |
| Media and Music Building                                | J27          | 21              |
| Partnerships Office                                     | K-2          | 808             |
| People & Culture                                        | K24          | 4               |
| Print Services                                          | J27          | 18              |
| Research and Innovation Services (RIN)                  | Q24          | 58              |
| Sainsbury Centre                                        | M 118        | 7               |
| Student Services                                        | J27          | 19              |
| The Faith Centre                                        | K25          | 15              |
| The Lodge                                               | M25          | 1               |
| The Warren                                              | J27          | 19              |
| Vice-Chancellor's Office                                | K18          | 11              |

| Residences                     | Grid<br>Ref. | Building<br>No. |
|--------------------------------|--------------|-----------------|
| Ash – University Village       | U20          | 122             |
| Barton House                   | 033          | 134             |
| Beech – University Village     | U20          | 118             |
| Britten House                  | L32          | 132             |
| Browne House                   | M34          | 127             |
| Central Building               | P33          | 136             |
| Colman House (Block F)         | K34          | 125             |
| Colman House (Block G)         | K32          | 126             |
| Constable Terrace              | J18          | 107             |
| Crome Court                    | L34          | 133             |
| Elm – University Village       | U22          | 114             |
| Hawthorne – University Village | U18          | 109             |
| Hickling House                 | O33          | 135             |
| Kett House                     | M34          | 128             |
| Larch – University Village     | T21          | 121             |
| Nelson Court                   | <b>K30</b>   | 103             |
| Norfolk Terrace                | 121          | 106             |

| Residences (continued)        | Grid<br>Ref. | Building<br>No. |
|-------------------------------|--------------|-----------------|
| Oak – University Village      | T20          | 123             |
| Orwell Close                  | L34          | 101             |
| Paston House                  | M31          | 130             |
| Pine – University Village     | V18          | 111             |
| Suffolk Terrance              | 125          | 105             |
| Suffolk Walk                  | 126          | 104             |
| Willow – University Village   | V18          | 110             |
| Wolfson Close                 | K34          | 102             |
| Victory House                 | M33          | 129             |
| Village Close (Block E) 9-12  | V21          | 112             |
| Village Close (Block D) 13-24 | V21          | 113             |
| Village Close (Block F) 5-8   | V21          | 115             |
| Village Close (Block G) 2-4   | V21          | 116             |
| Village Courtyard A           | U21          | 120             |
| Village Courtyard B           | U22          | 119             |
| Yew – University Village      | U21          | 117             |

| Amenity Services                                              | Grid<br>Ref. | Building<br>No. |
|---------------------------------------------------------------|--------------|-----------------|
| Atrium Café, Biology                                          | J20          | 6               |
| Blend, Level 0, Restaurant Building                           |              | 16              |
| Bob Champion Café, Bob Champion Research & Education Building | N-3          | 214             |
| Broadview Lodge Accommodation                                 | K29          | 103             |
| Café 57, Julian Student Centre                                | K17          | 57              |
| DEV Farm                                                      | H34          | 36              |
| Dr.Bike Repair Centre 🔗 😽                                     | 5 L29        | 39              |
| Eat at BARSU, Level 01, Union House                           | K27          | 17              |
| Grain, The Enterprise Centre                                  | Q24          | 58              |
| Hairstream – Barbers and Salon 🚽                              | K31          |                 |
| Laundrette – University Village                               | U21          | 116             |
| Laundrette – Health and Community Centre                      | N33          | 49              |
| Laundrette – The Street                                       | J27          | 18              |
| Laundrette – Central Building                                 | P33          | 136             |
| Library                                                       | J26          | 14              |
| Modern Life Café, Sainsbury Centre for Visual Arts            | 118          | 7               |
| Post Room                                                     | K26          | 18              |
| Shop at UEA with Post Office                                  | J27          | 19              |
| Sportscafe, Sportspark                                        | 026          | 33              |
| Sports Facilities – Sportspark                                | 026          | 33              |
| Sports Facilities – Sports Pavilion                           | J3           | 35              |
| Sports Facilities – Playing Fields                            | J3           | 35              |
| uea+sport                                                     | 026          | 33              |
| UNIO, Level 0, Union House                                    | K26          | 17              |
| UNTO Café, INTO @ UEA, Level 0, Union House                   | N32          | 801             |
| Vista, Level 01, Restaurant Building                          | K25          | 16              |
| Zest, Level 01, Restaurant Building                           | K25          | 16              |
| Ziggy's, The Street                                           | J27          | 18              |

| Health, Welfare and Safety                    | Grid<br>Ref. | Building<br>No. |
|-----------------------------------------------|--------------|-----------------|
| Student Support Centre                        | J27          | 19              |
| Health and Community Centre                   | N34          | 49              |
| Doctors                                       | ➡ N34        | 49              |
| Dentist                                       | • N34        | 49              |
| Childrens Nursery                             | N34          | 49              |
| Pharmacy – Boots Chemist                      | • N34        | 49              |
| Occupational Health                           | 🔸 K31        | 103             |
| Nightline                                     | K29          | 103             |
| Security Suite                                | L27          | 2               |
| University Radiation Protection Office (URPO) | J21          | 5               |
| University Safety Services (USS)              | L22          | 25              |