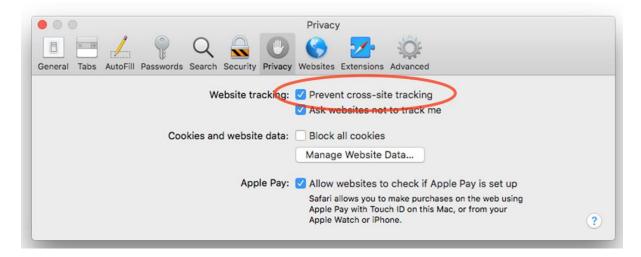

#### **Cross Site cookies**

If you are using a mac you may need to enable cross site tracking