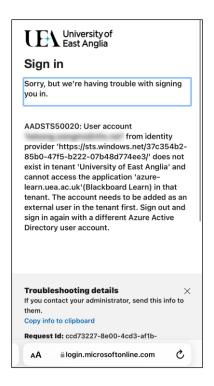

# **Problems Signing In**

When signing into the portal as an external learner it is important to complete the username and password fields as show below.

If you are an external learner and you accidentally click on the blue button you may get a message like this:

#### **Solution:**

Reload the link to the portal again and follow the sign in process again ensuring you do not use the blue button.