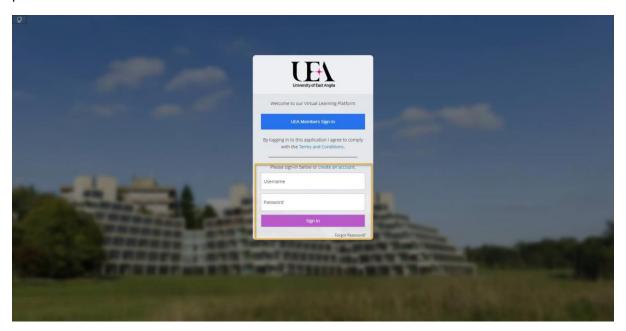

# **Problems Signing In**

When signing into the portal as an external learner it is important to complete the username and password fields as show below.

If you are an external learner and you accidentally click on the blue button you may get a message like this: